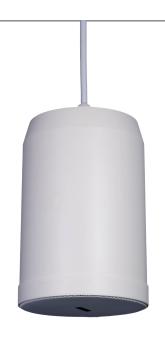

It features a 5" full range speaker with a built-in 100V line transformer.

The power can be set in 4 adjustable steps of impedance:

- 20 Watt @ 100V
- 10 Watt @ 100V
- 5 Watt @ 100V
- 2.5 Watt @ 100V

The enclosure is made of white weatherproof ABS with a white aluminium front grill and a special weatherproof coating.

The connection and mounting of the speaker can be done by the standard attached 75 cm connection cable which has a waterproof cable gland.