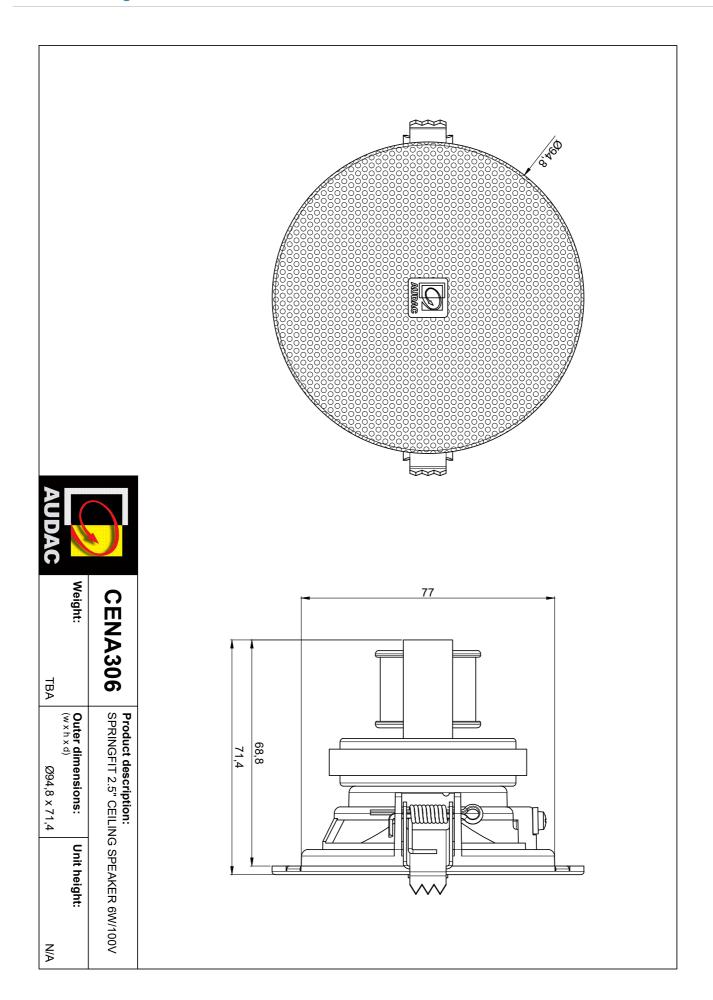

## Product Features:

| Construction        | ABS                                      |  |
|---------------------|------------------------------------------|--|
| Front finish        | Borderless finely perforated steel grill |  |
| Mounting            | Spring-Fit™ mounting system              |  |
| Colours             | White (RAL9003) (CENA306/W)              |  |
|                     | Black (RAL9005) (CENA306/B)              |  |
| Cut-out measurement | 80 mm (Ø)                                |  |
| Dimensions          | 95 x 68 mm (Ø x D)                       |  |