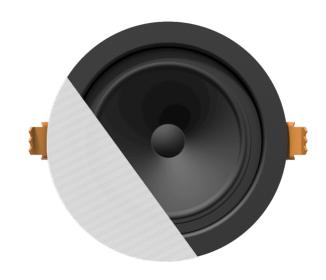

# **CENA3**SpringFit™ 2,5" ceiling speaker

The unbeatable one. The CENA series are full-range ceiling speakers, designed to offer an unmatched solution for large scale public address projects. The SpringFit™ fixation offers the fastest possible installation time of any speaker available on the market, while the borderless grill design is absolutely unseen for any ceiling speaker in this segment. The selection of high-quality cone materials guarantee an exceptional intelligibility and background music performance.

The CENA3 features a 2,5" broadband driver with a continuous power handling of 10 Watt (RMS) and maximum power handling of 20 Watt. It is fitted with a multi-tapping 100V line transformer with tappings for 6W and 3W.

## Product Features:

| Construction        | ABS                                      |  |
|---------------------|------------------------------------------|--|
| Front finish        | Borderless finely perforated steel grill |  |
| Mounting            | Spring-Fit™ mounting system              |  |
| Colours             | White (RAL9003) (CENA306/W)              |  |
|                     | Black (RAL9005) (CENA306/B)              |  |
| Cut-out measurement | 80 mm (Ø)                                |  |
| Dimensions          | 95 x 68 mm (Ø x D)                       |  |